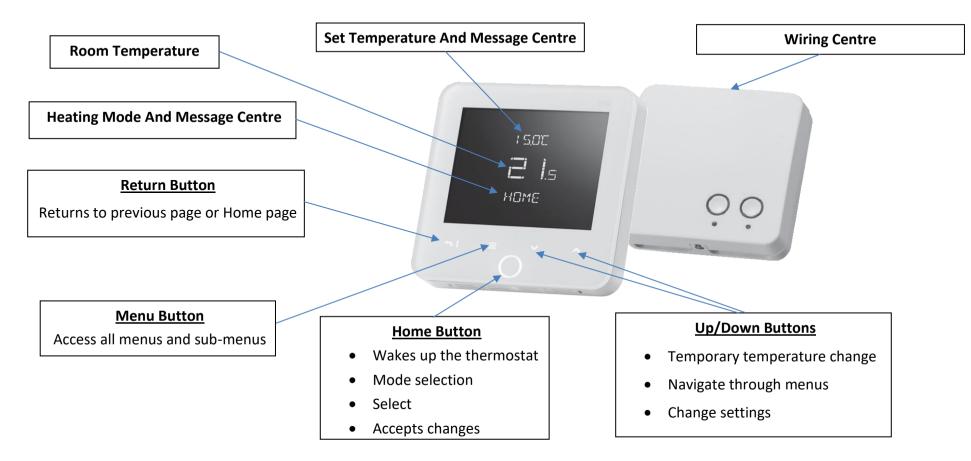

## **PROGRAMMABLE ROOM THERMOSTAT**

## What is a Programmable Room Thermostat?

A Programmable Room Thermostat combines a timer and thermostat in one unit by allowing you to set your desired comfort temperature at different times during the day. The ESRTP6C can operate as a 7-day, 5/2-day or 24-hour Programmable Room Thermostat with either 4 or 6 time and temperature events per day.

The ESRTP6C also includes energy saving Optimum Start technology as well as the safety feature of Landlord Service. These options can be turned on or off depending on user preference.