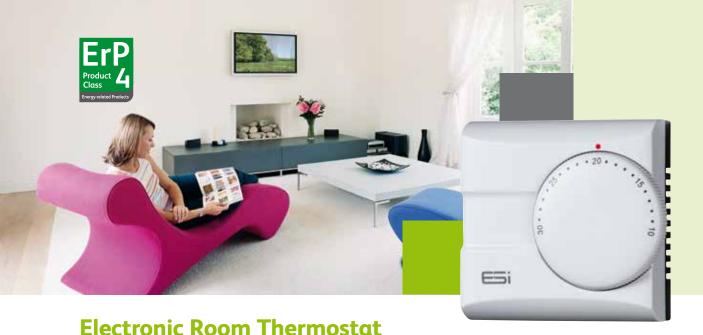

## Electronic Room Thermostat

- Large, clear adjustable dial
- Neon indicator when system is turned ON/OFF
- Double insulated
- Surface mounted
- emperature control accuracy of +/- 0.6°C
- Easy fit back plate
- Easy to use and quick to install

The ESRTE2 Electronic Room Thermostat is an economical and simple to use room thermostat. Simply turn the control dial to the desired temperature to control the room temperature. This unit also includes a neon indicator that lights up when the system is calling for heat, so you know when the system is being turned

ON or OFF.

The stylish range of Electronic Room Thermostats from ESi Controls are designed to outperform many older thermostats and should be able to produce savings in the order of 10% over and above those achieved by traditional units using older technology. The temperature control accuracy of +/- 0.6°C will reduce the temperature swing that normally occurs with older style thermostats.