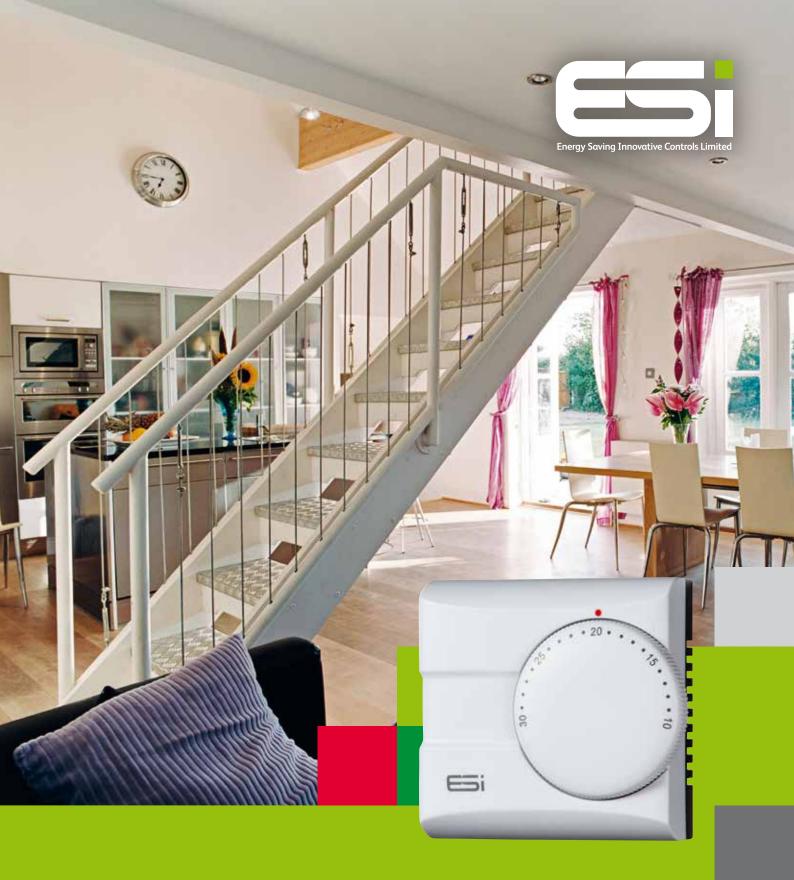

## Electronic Room Thermostat

- Large, clear adjustable dial
- Neon indicator when system is turned ON/OFF
- Double insulated
- Surface mounted
- emperature control accuracy of +/- 0.6°C
- Easy fit back plate
- Easy to use and quick to install

The ESRTE2 Electronic Room Thermostat is an economical and simple to use room thermostat. Simply turn the control dial to the desired temperature to control the room temperature. This unit also includes a neon indicator that lights up when the system is calling for heat, so you know when the system is being turned

ON or OFF.

The stylish range of Electronic Room Thermostats from ESi Controls are designed to outperform many older thermostats and should be able to produce savings in the order of 10% over and above those achieved by traditional units using older technology. The temperature control accuracy of +/- 0.6°C will reduce the temperature swing that normally occurs with older style thermostats.