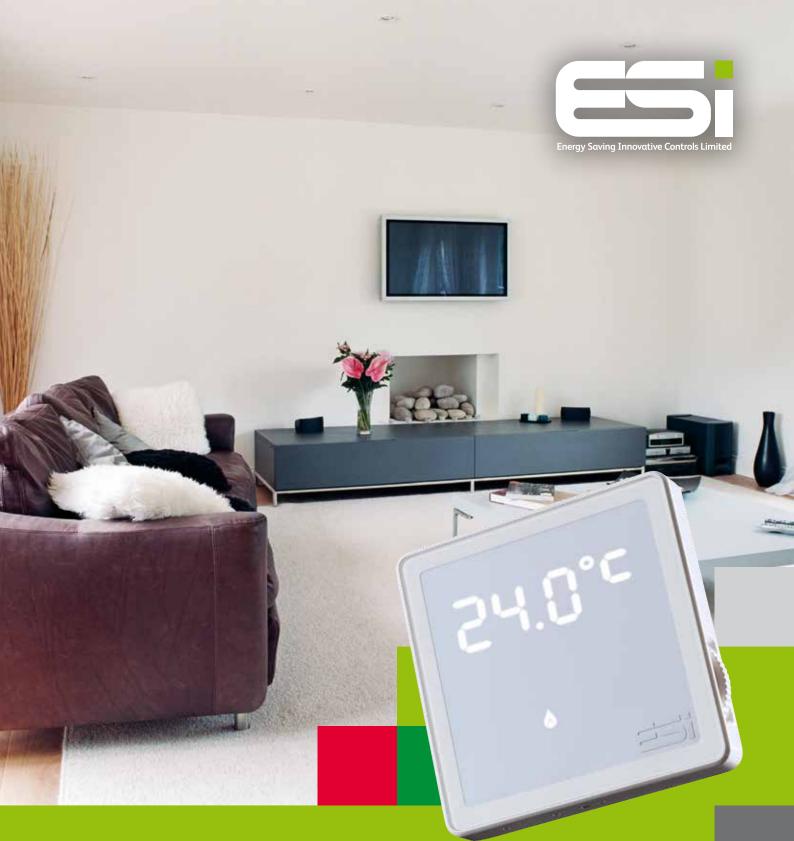

## **5 Series Digital Room Thermostat**

The ESRTD5 is a simple electronic room thermostat designed for accurate temperature control with an LCD to display current room temperature, set temperature and flame indicator when the system is calling for heat making it an ideal upgrade for any heating system. Users can also select TPI technology for further energy savings.